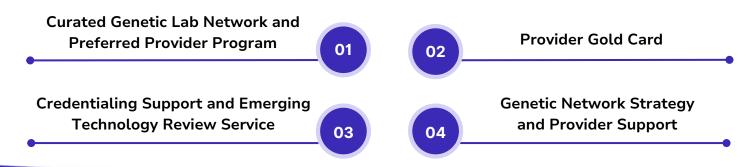

### **Our Solution: AvalonSelect Genetic Network**

AvalonSelect Genetic Network can help health plans simplify genetic test management and decrease costs and administrative burden while improving the quality of genetic tests provided to members.

Drives innovation & pace with science without administrative burden

Avalon's genetic network is a select group of preferred genetic labs coupled with robust consultative services that complement a health plan's existing routine lab network. Health plans can continue to leverage their current lab relationships while outsourcing the management of genetic testing, pricing, compliance enforcement, test quality assessment, new test evaluation, and contracting to Avalon.