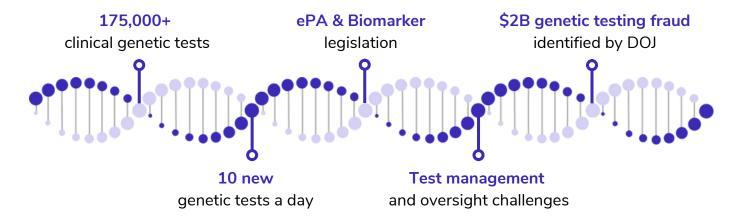

## Industry Challenge: Genetic Testing Management is Increasingly Complex

The market for genetic tests is growing rapidly and is projected to double by 2025. Ensuring access to quality testing while controlling costs has become increasingly complex and resource-intensive.